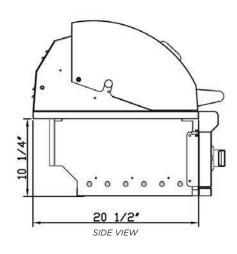

### **Dimensions:**

- Cutout: (H) 10 1/4" X (W) 26 3/8" X (D) 20 1/2"
- Overall: (H) 23" X (W) 28" X (D) 25 1/2"

| Cutout Dimensions for Island |                     |         |         |  |  |  |
|------------------------------|---------------------|---------|---------|--|--|--|
| Model No.                    | Height              | Width   | Depth   |  |  |  |
| C1C28                        | 10 <sup>1</sup> /4" | 25"     | 20 1/2" |  |  |  |
| CJAKTCC2                     | 11"                 | 28 1/4" | 22 1/8" |  |  |  |