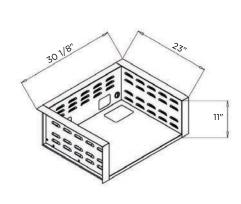

### **DIMENSIONAL RENDERINGS**

| Overall Product Dimensions |        |         |                     |  |  |  |  |
|----------------------------|--------|---------|---------------------|--|--|--|--|
| Model No.                  | Height | Width   | Depth               |  |  |  |  |
| C1C28                      | 23"    | 28"     | 25 <sup>1</sup> /2" |  |  |  |  |
| CJAKTCC2                   | 11"    | 30 1/8" | 23"                 |  |  |  |  |

| Cutout Dimensions for Island |                     |         |         |  |  |  |
|------------------------------|---------------------|---------|---------|--|--|--|
| Model No.                    | Height              | Width   | Depth   |  |  |  |
| C1C28                        | 10 <sup>1</sup> /4" | 25"     | 20 1/2" |  |  |  |
| CJAKTCC2                     | 11"                 | 28 1/4" | 22 1/8" |  |  |  |

<sup>✓</sup> When using a Coyote insulated jacket, you will want to build your island to the jackets Cutout and Overall Dimensions listed above (detailed on 2nd page). Once the jacket is installed, the grill will rest on/inside the insulated jacket