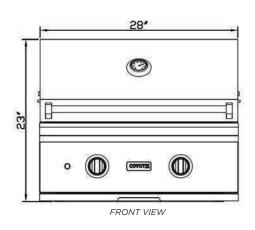

### **Dimensions:**

- Cutout: (H) 10 1/4" X (W) 26 3/8" X (D) 20 1/2"
- Overall: (H) 23" X (W) 28" X (D) 25 1/2"

### **DIMENSIONAL RENDERINGS**

| Overall Product Dimensions |        |         |                     |  |  |  |  |
|----------------------------|--------|---------|---------------------|--|--|--|--|
| Model No.                  | Height | Width   | Depth               |  |  |  |  |
| C1C28                      | 23"    | 28"     | 25 <sup>1</sup> /2" |  |  |  |  |
| CJAKTCC2                   | 11"    | 30 1/8" | 23"                 |  |  |  |  |