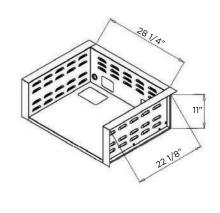

### **DIMENSIONAL RENDERINGS**

| Overall Product Dimensions |        |         |                     |  |  |  |  |
|----------------------------|--------|---------|---------------------|--|--|--|--|
| Model No.                  | Height | Width   | Depth               |  |  |  |  |
| C1C28                      | 23"    | 28"     | 25 <sup>1</sup> /2" |  |  |  |  |
| CJAKTCC2                   | 11"    | 30 1/8" | 23"                 |  |  |  |  |

| Cutout Dimensions for Island |                     |         |         |  |  |  |
|------------------------------|---------------------|---------|---------|--|--|--|
| Model No.                    | Height              | Width   | Depth   |  |  |  |
| C1C28                        | 10 <sup>1</sup> /4" | 25"     | 20 1/2" |  |  |  |
| CJAKTCC2                     | 11"                 | 28 1/4" | 22 1/8" |  |  |  |

<sup>✓</sup> When using a Coyote insulated jacket, you will want to build your island to the jackets Cutout and Overall Dimensions listed above (detailed on 2nd page). Once the jacket is installed, the grill will rest on/inside the insulated jacket