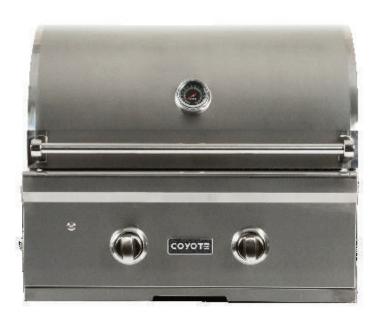

## 28" GAS GRILL

Model No: C1C28

#### Features:

- Two high performance Coyote Infinity Burners<sup>™</sup>
- 640 sq. in. cooking area
- Up to 40,000 BTU
- Complete 304 stainless steel construction
- Interior grill lighting
- · Integrated wind guard