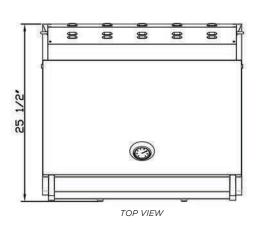

### **Dimensions:**

- Cutout: (H) 10 1/4" X (W) 26 3/8" X (D) 20 1/2"
- Overall: (H) 23" X (W) 28" X (D) 25 1/2"

### **DIMENSIONAL RENDERINGS**

| Overall Product Dimensions |        |         |                     |  |  |  |  |
|----------------------------|--------|---------|---------------------|--|--|--|--|
| Model No.                  | Height | Width   | Depth               |  |  |  |  |
| C1C28                      | 23"    | 28"     | 25 <sup>1</sup> /2" |  |  |  |  |
| CJAKTCC2                   | 11"    | 30 1/8" | 23"                 |  |  |  |  |