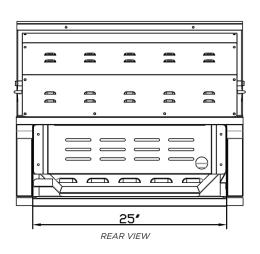

### **DIMENSIONAL RENDERINGS**

| Overall Product Dimensions |        |         |                     |  |  |  |  |
|----------------------------|--------|---------|---------------------|--|--|--|--|
| Model No.                  | Height | Width   | Depth               |  |  |  |  |
| C1C28                      | 23"    | 28"     | 25 <sup>1</sup> /2" |  |  |  |  |
| CJAKTCC2                   | 11"    | 30 1/8" | 23"                 |  |  |  |  |

| Cutout Dimensions for Island |                     |         |         |  |  |  |
|------------------------------|---------------------|---------|---------|--|--|--|
| Model No.                    | Height              | Width   | Depth   |  |  |  |
| C1C28                        | 10 <sup>1</sup> /4" | 25"     | 20 1/2" |  |  |  |
| CJAKTCC2                     | 11"                 | 28 1/4" | 22 1/8" |  |  |  |