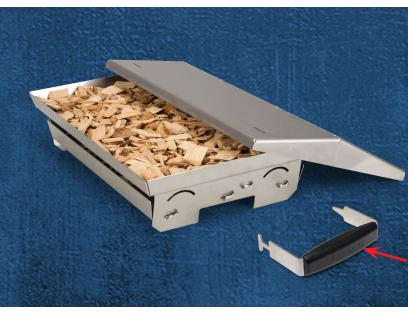

- Includes an expertly designed and crafted 14-gauge stainless steel smoker cover; with easy-to-use cover lifter.
- Adds charcoal or a variety of smoked flavors to foods while grilling.
- Expanded stainless steel metal grid on which to place charcoal or wood chips.
- Bottom ash catch designed to collect ash for effortless clean-up.

The Cover Lifter is included for handling the Smoker Lid and cooking grids.

Load soaked wood chips evenly to top edge of basket

Charcoal may be loaded ¾" above top edge of basket

Lid on for Smoking