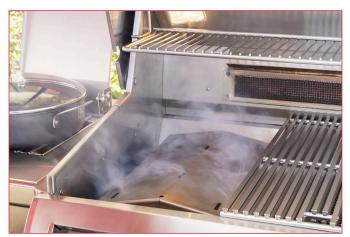

#### Enhance the flavor of the food you grill...add charcoal or wood chips.

This stainless steel Charcoal/Smoker Basket grills with charcoal, or smokes with soaked wood chips. It sits on **top of the burner** easily igniting the charcoal or wood chips.

The Cover Lifter is included for handling the Smoker Lid and cooking grids.

Load soaked wood chips evenly to top edge of basket

Charcoal may be loaded ¾" above top edge of basket

Lid on for Smoking

#### Lid off for Charcoal Grilling