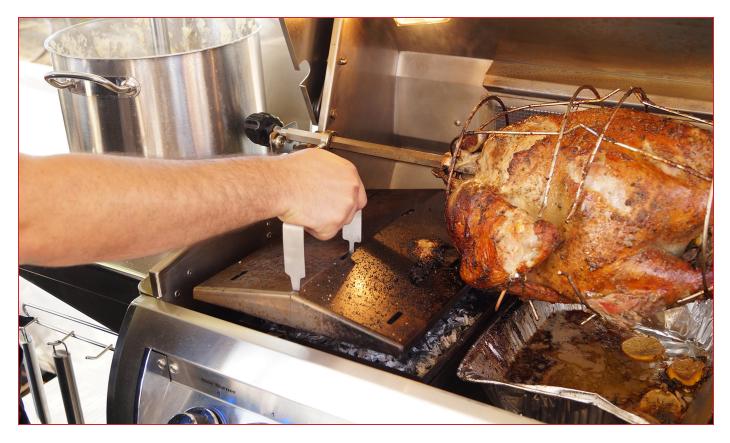

#### Enhance the flavor of the food you grill...add charcoal or wood chips.

This stainless steel Charcoal/Smoker Basket grills with charcoal, or smokes with soaked wood chips. It sits on **top of the burner** easily igniting the charcoal or wood chips.

- Includes an expertly designed and crafted 14-gauge stainless steel smoker cover; with easy-to-use cover lifter.
- Adds charcoal or a variety of smoked flavors to foods while grilling.
- Expanded stainless steel metal grid on which to place charcoal or wood chips.
- Bottom ash catch designed to collect ash for effortless clean-up.