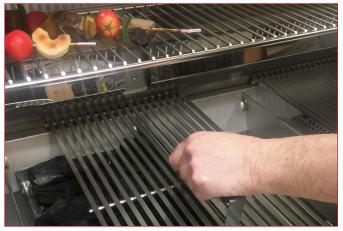

- Includes an expertly designed and crafted 14-gauge stainless steel smoker cover; with easy-to-use cover lifter.
- Adds charcoal or a variety of smoked flavors to foods while grilling.
- Expanded stainless steel metal grid on which to place charcoal or wood chips.
- Bottom ash catch designed to collect ash for effortless clean-up.

The Cover Lifter is included for handling the Smoker Lid and cooking grids.

Load soaked wood chips evenly to top edge of basket

Charcoal may be loaded ¾" above top edge of basket

Lid on for Smoking