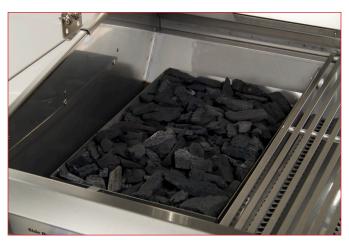

The Cover Lifter is included for handling the Smoker Lid and cooking grids.

Load soaked wood chips evenly to top edge of basket

Charcoal may be loaded ¾" above top edge of basket

Lid on for Smoking

#### Lid off for Charcoal Grilling