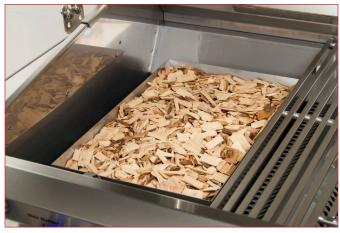

The Cover Lifter is included for handling the Smoker Lid and cooking grids.

Load soaked wood chips evenly to top edge of basket

Charcoal may be loaded ¾" above top edge of basket

Lid on for Smoking