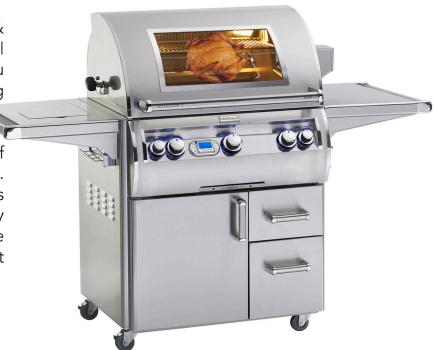

## Magic View Window

Fire Magic Echelon and Aurora (A790 & A660) Grills are offered with an optional **Magic View Window**, which allows you to monitor grilled foods without lifting the hood and losing valuable heat.

The Magic View Window is made of heat-resistant transparent ceramic glass. Due to its high thermal resilience, this window is not affected by extremely high temperatures or rapid temperature changes. It is designed to operate at temperatures up to 1400°F!