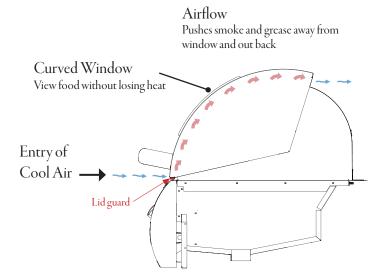

## **HOW IT WORKS**

The Magic View Window has been designed for the natural air movement in the grill to keep it clean. Cool air enters the closed oven through the small gap (created by the lid guards) at the front of the grill; then it follows the contour of the hood, exiting the back. This airflow keeps smoke and grease away from the window, reducing build-up and making it easy to clean.